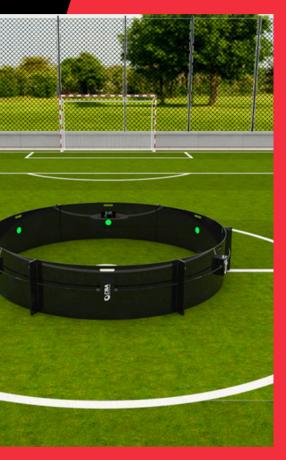

### ICON

The ICON's circular design generates repetition, which produces the same amount of touches in a minute as you would attain in a 90-minute match. It provides a competitive environment for players to challenge themselves, working on a whole range of technical, physical and mental attributes.