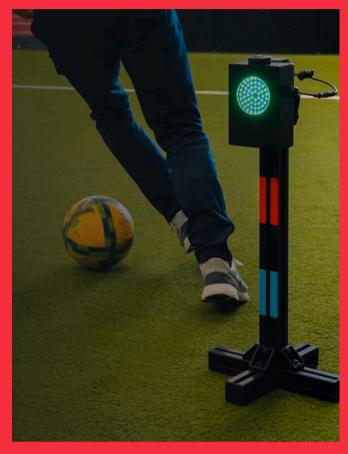

### **SPEED RADAR**

Our gate module simulates realistic dribbling and movement off-theball and speed. A Beam Breaker is fitted, which players must pass through with or without the ball.

#### **SPRINT LANE**

Our sprint lane simulates more realistic dribbling, and movement off-the-ball. A Beam Breaker is fitted at waist height, which players must pass through with or without the ball to satisfy the target. Sprint lane also offers the ability to track players times over 20 yards/agility runs, etc.