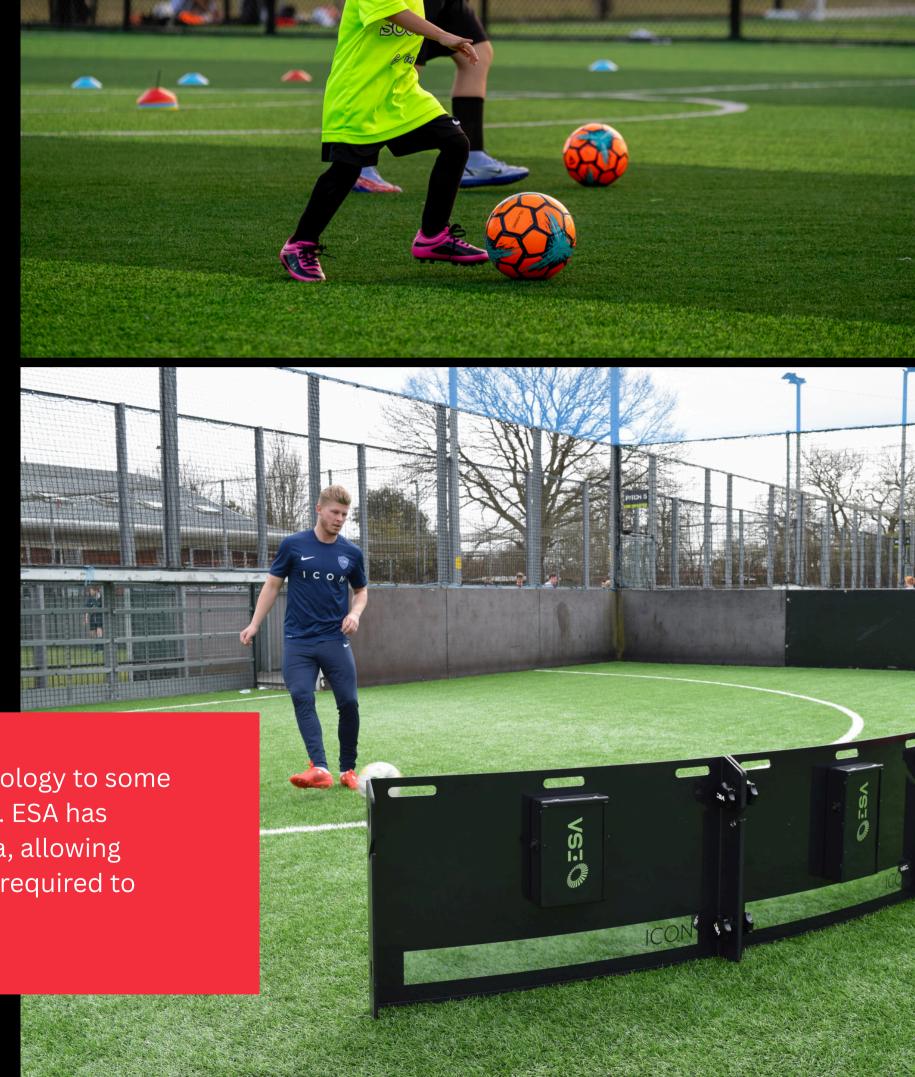

### ICON

The ICON's circular design generates repetition, which produces the same amount of touches in a minute as you would attain in a 90-minute match. It provides a competitive environment for players to challenge themselves, working on a whole range of technical, physical and mental attributes.

ESA delivers cutting-edge training technology to some of the world's best clubs and academies. ESA has empowered Soccer 5<sup>®</sup> coaches with data, allowing them to focus on the specific attributes required to enhance performance on the pitch.