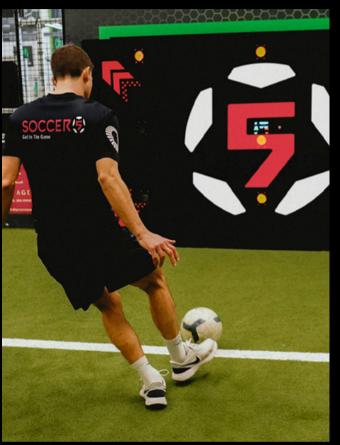

### **PRECISION GOAL**

Helps players refine shooting accuracy, first-touch control, and teamwork through realistic, highpressure drills. Whether training solo or in teams, it replicates real match scenarios, making it ideal for set-piece practice. It can even simulate the movement of a professional goalkeeper, creating a dynamic and challenging training experience.

### ICON

The ICON's circular design generates repetition, which produces the same amount of touches in a minute as you would attain in a 90-minute match. It provides a competitive environment for players to challenge themselves, working on a whole range of technical, physical and mental attributes.