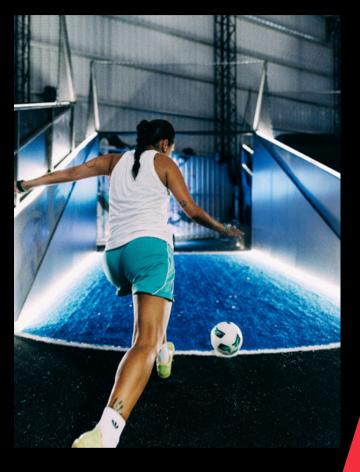

### **SPEED RADAR**

Our gate module simulates realistic dribbling and movement off-theball and speed. A Beam Breaker is fitted, which players must pass through with or without the ball.

#### **SPRINT LANE**

Our sprint lane simulates more realistic dribbling, and movement off-the-ball. A Beam Breaker is fitted at waist height, which players must pass through with or without the ball to satisfy the target. Sprint lane also offers the ability to track players times over 20 yards/agility runs, etc.